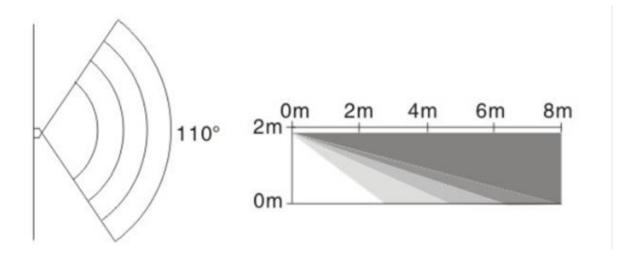

Working Current:<25MA

Detecting Range: 4-8 m/90 degree Wireless Distance: 300 ft (Open Area)

Wireless Frequency: 433MHz Housing Material: ABS Working Humidity: <80%

Detector Size: 58\*58\*89mm

## **Detecting Range**

We reserve the right to modify product design and specification without notice and whitout incurring any obligation